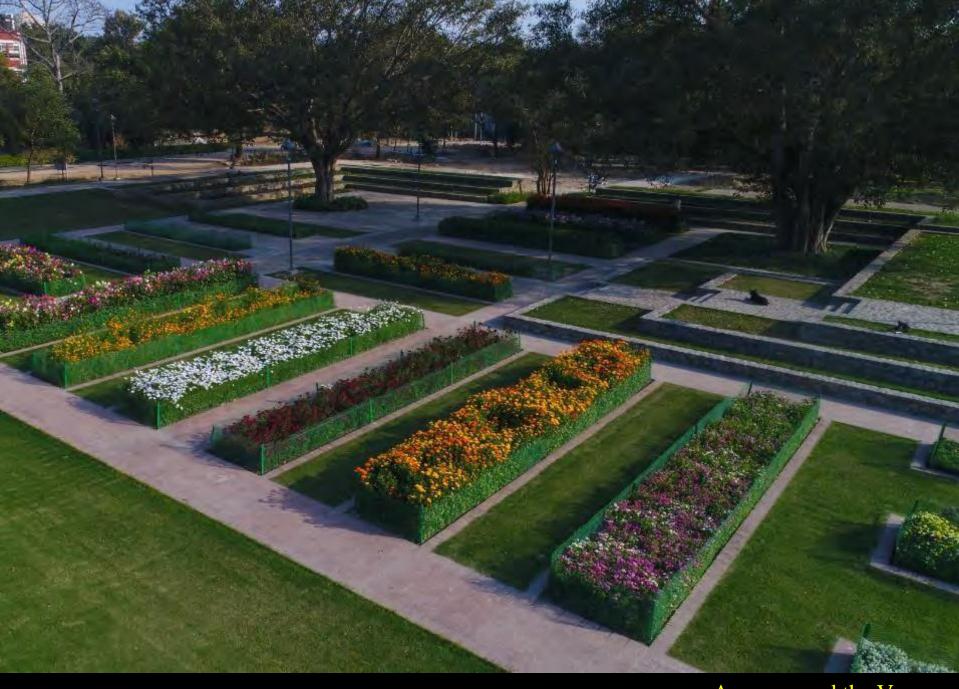

## 05

Sunder Nursery MARKET PLAZA (H)

Area: 2,800 SQ.M

Sunder Nursery MARKET PLAZA

Areas around the Venue

#### Areas around the Venue