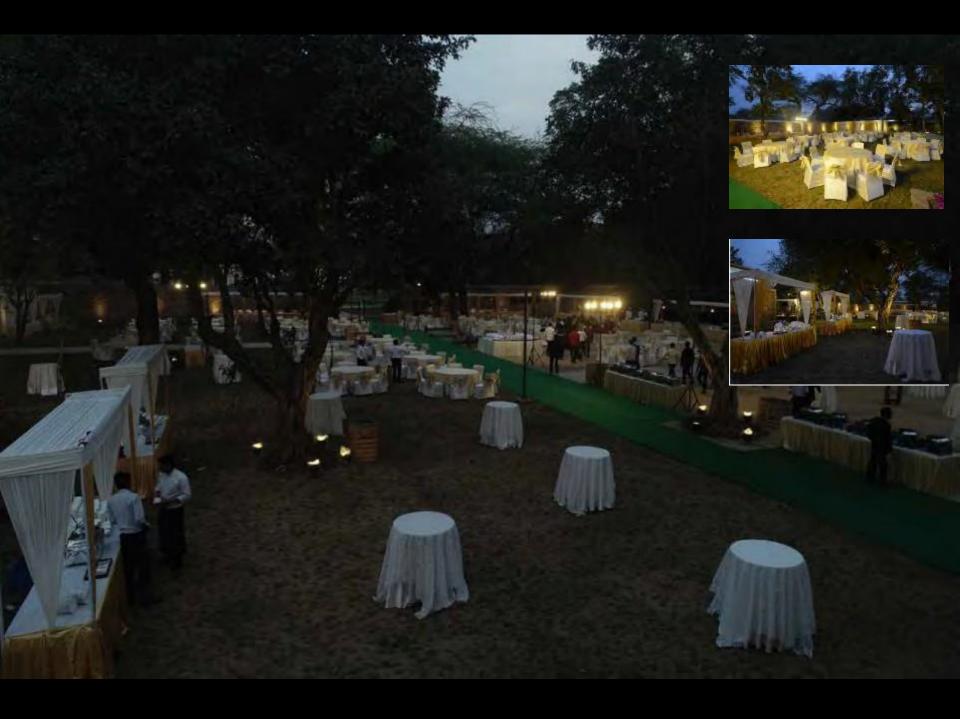

## 08

Sunder Nursery MUGHAL PAVILION GARDEN (E)

Area: 1,125 SQ.M

Sunder Nursery MUGHAL PAVILION

All 27 Sugar

Previous events at the Venue

#### Previous events at the Venue

Areas around the Venue