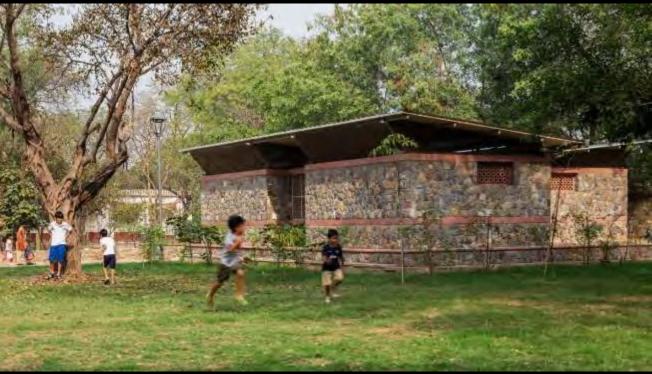

#### Sunder Nursery LAWN WEST OF PLAYHOUSE AREA (I)

Area: 2,000 SQ.M

Sunder Nursery LAKE SIDE LAWN (D) Area: 1,335 SQ.M

Areas around the Venue