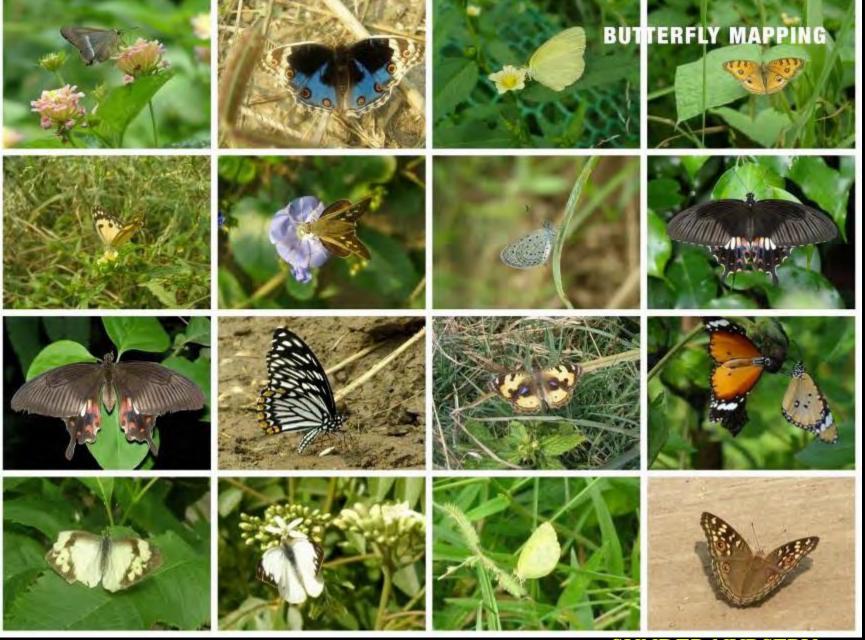

ILION GARDEN (E)

Area: 1,125 SQ.M





Sunder Nursery MUGHAL PAVILION

All 27 Sugar



Previous events at the Venue



#### Previous events at the Venue



Areas around the Venue

# 09

Sunder Nursery
SUNKEN GARDEN (G)

Area 550 SQ.M









Previous events at the Venue



Previous events at the Venue



Areas around the Venue



Areas around the Venue

10

Sunder Nursery CHILDREN'S BIRTHDAY PARTY LAWN (H) Area 1200 SQ.M

Rs 15,000 + GST





Previous events at the Venue

## NATURE AND HERITAGE <u>© SUNDER NURSERY</u>



SUNDER NURSERY Delhi's Heritage Park



SUNDER NURSERY Gardens of Delight









































280 Native Tree Species

4200 Trees mapped on GIS

20,000 Saplings planted

30 Acres of Biodiversity Zone created

> 80 Bird Species

36 Butterfly Species



### **REGULAR EVENTS OSUNDER NURSERY**

















SUNDER NURSERY, ENVIRONMENTAL AWARENESS



SUNDER NURSERY: VERMICOMPOSTING



SUNDER NURSERY, ENVIRONMENTAL AWARENESS



SUNDER NURSERY, HERITAGE AWARENESS



SUNDER NURSERY, ORGANIC & LIFESTYLE MARKET



SUNDER NURSERY, URBAN FARMING











### **CONTACT INFORMATION:**

Email: info@sundernursery.org

Phone number: 011-40700700 Address: Government Sunder Nursery, Nizamuddin, New Delhi - 110013