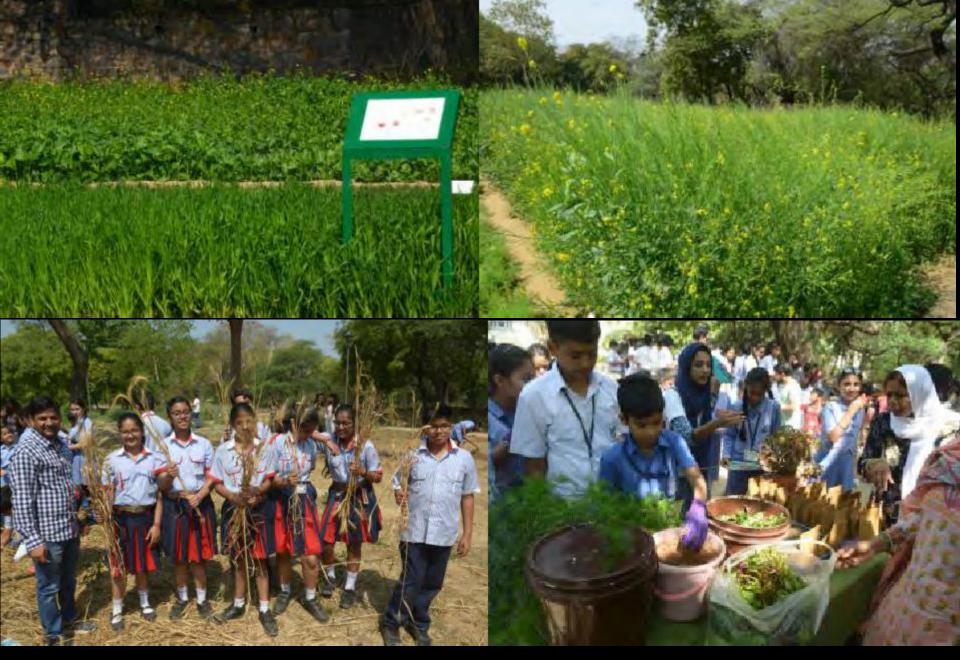

## NATURE AND HERITAGE <u>© SUNDER NURSERY</u>

SUNDER NURSERY Delhi's Heritage Park

SUNDER NURSERY Gardens of Delight

280 Native Tree Species

4200 Trees mapped on GIS

20,000 Saplings planted

30 Acres of Biodiversity Zone created

### **REGULAR EVENTS OSUNDER NURSERY**

SUNDER NURSERY, ENVIRONMENTAL AWARENESS

SUNDER NURSERY: VERMICOMPOSTING

SUNDER NURSERY, ENVIRONMENTAL AWARENESS

SUNDER NURSERY, HERITAGE AWARENESS

SUNDER NURSERY, ORGANIC & LIFESTYLE MARKET

SUNDER NURSERY, URBAN FARMING