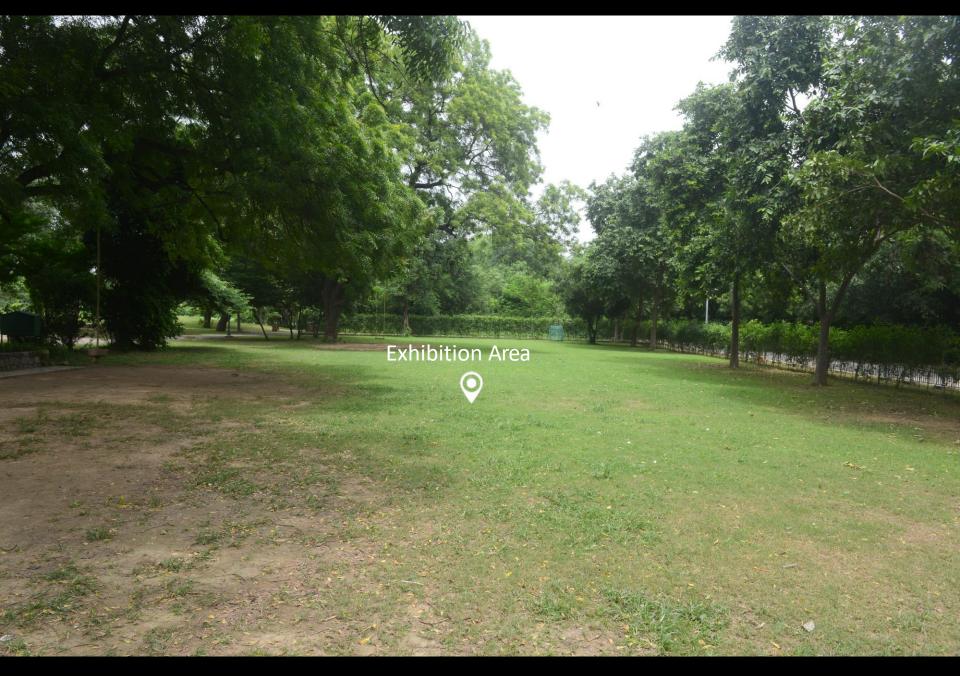

# 03

Sunder Nursery **EXHIBITION AREA (F)** Area: 3,415 SQ.M

Sunder Nursery EXHIBITION AREA (D)