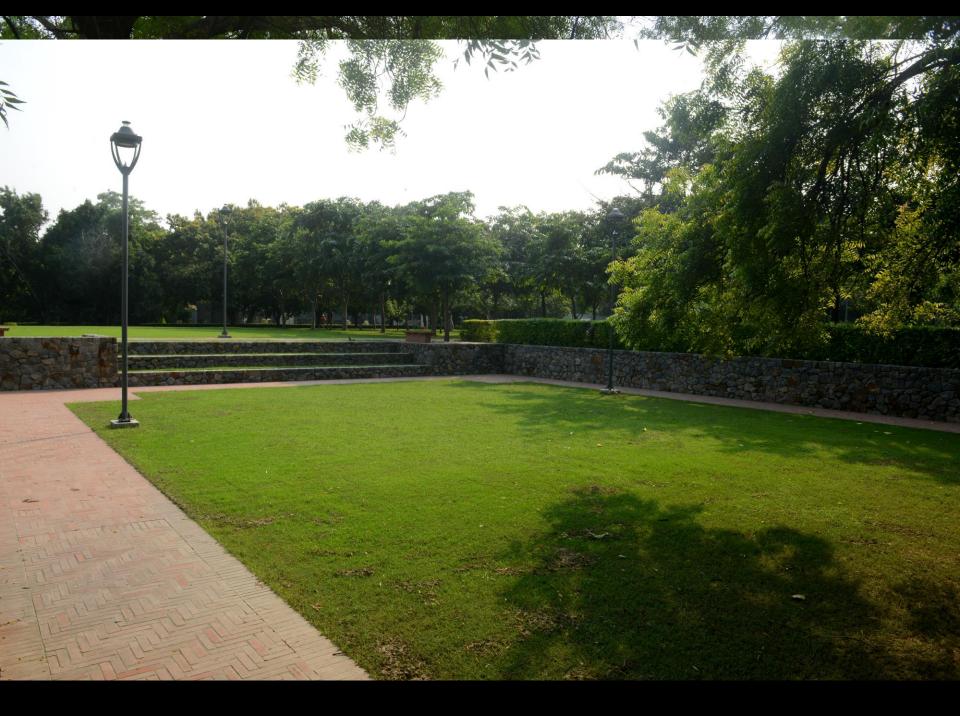

## 01

Sunder Nursery GARDENAMPHITHEATRE (A)

Area: 1455 SQ.M

#### USP:

Sitting amidst two world heritage sites and amongst a 17<sup>th</sup> century Mughal Lotus pond, the Garden Amphitheatre is approaced through a series of flower beds and well-manicured lawn. The picturesque setting with its sensitive landscaping and serene environment provides the visitor a slice of Delhi's history and green calm. The Amphitheatre has attached Greenrooms