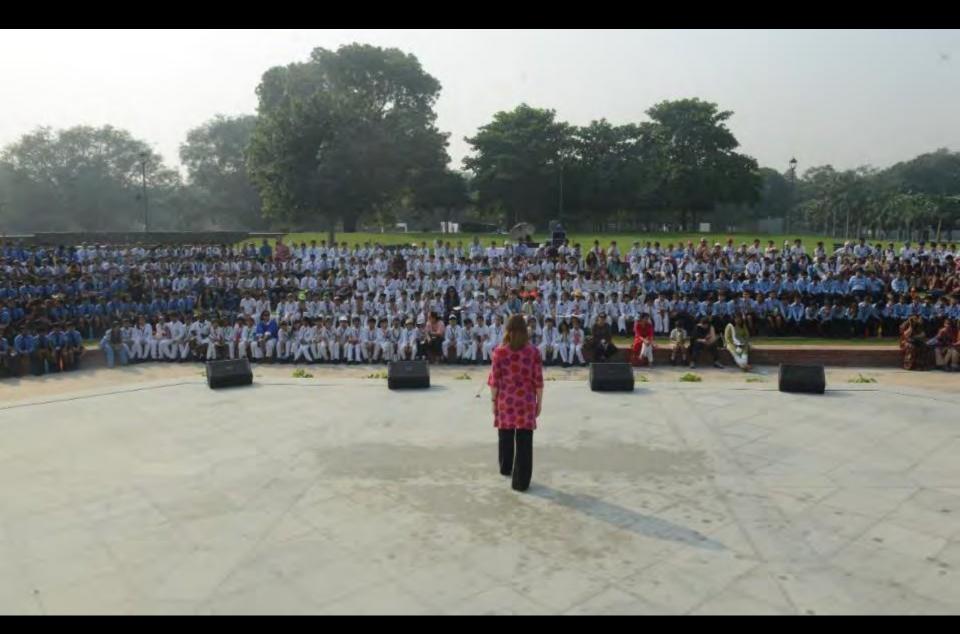

## 08

Sunder Nursery MUGHAL PAVILION GARDEN (E)

Area: 1,125 SQ.M

Sunder Nursery MUGHAL PAVILION

All 27 Sugar

Previous events at the Venue

#### Previous events at the Venue

Areas around the Venue