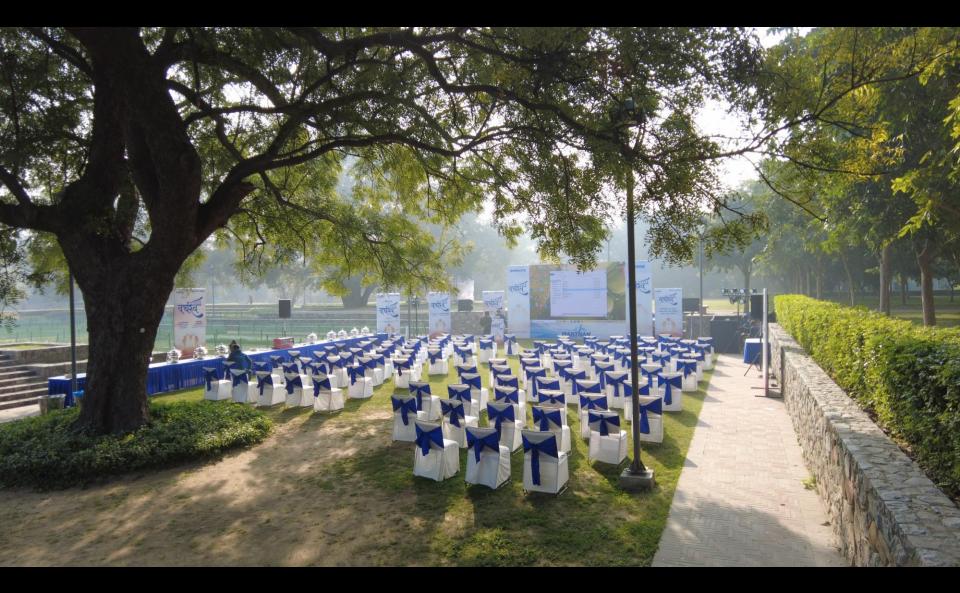

## 01

Sunder Nursery GARDENAMPHITHEATRE (A)

Area: 1455 SQ.M

#### USP:

Sitting amidst two world heritage sites and amongst a 17<sup>th</sup> century Mughal Lotus pond, the Garden Amphitheatre is approaced through a series of flower beds and well-manicured lawn. The picturesque setting with its sensitive landscaping and serene environment provides the visitor a slice of Delhi's history and green calm. The Amphitheatre has attached Greenrooms