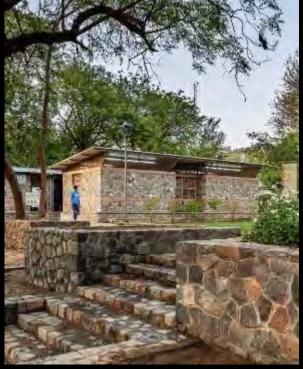

#### Sunder Nursery LAWN WEST OF PLAYHOUSE AREA (I)

Area: 2,000 SQ.M

Sunder Nursery LAKE SIDE LAWN (D) Area: 1,335 SQ.M

Areas around the Venue