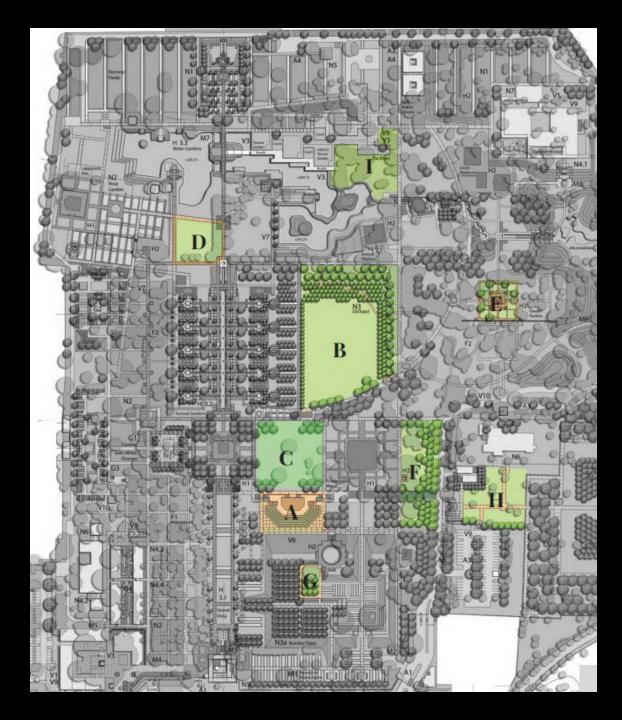

### **EVENT VENUE OPTIONS @ SUNDER NURSERY**

| A: Garden Amphitheatre         | 1455 sqm  |
|--------------------------------|-----------|
| B: Picnic Park Zone            | 5000 sqm. |
| C: Exhibition Area             | 3415 sqm. |
| D: North of Amphitheatre       | 3300 sqm. |
| E: Market Plaza                | 2800 sqm. |
| F: Lawn West of Playhouse Area | 2000 sqm. |
| G: Lake Side Lawn              | 1335 sqm. |
| H: Mughal Pavilion Garden      | 1125 sqm. |
| I : Sunken Garden              | 550 sqm.  |
| J : Birthday Party Lawn        | 1200 sqm. |
|                                |           |