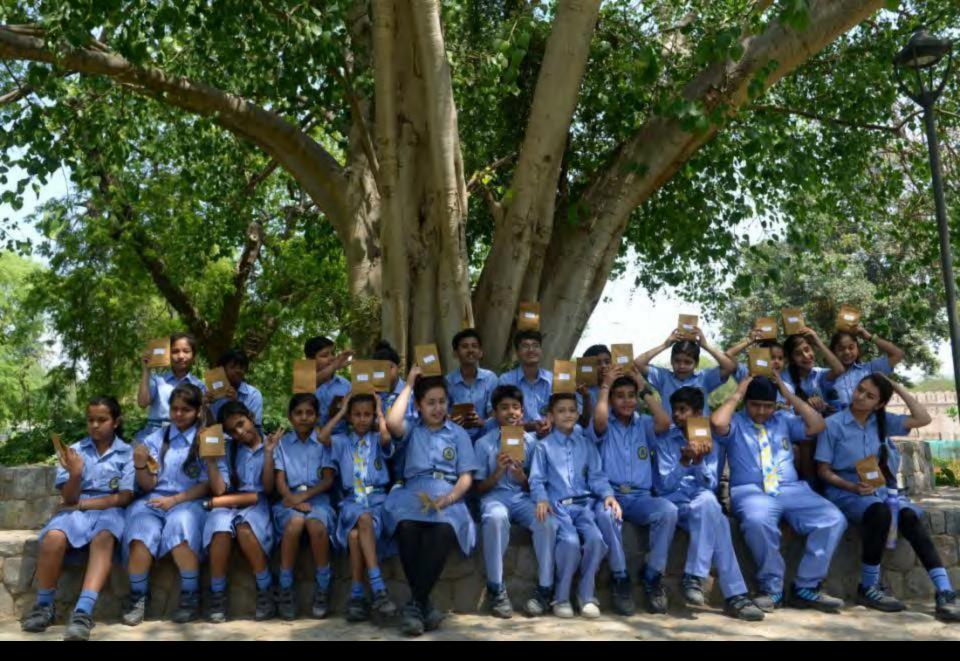

## NATURE AND HERITAGE <u>© SUNDER NURSERY</u>

SUNDER NURSERY Delhi's Heritage Park

SUNDER NURSERY Gardens of Delight

280 Native Tree Species

4200 Trees mapped on GIS

20,000 Saplings planted

30 Acres of Biodiversity Zone created

### **REGULAR EVENTS OSUNDER NURSERY**

SUNDER NURSERY, ENVIRONMENTAL AWARENESS

SUNDER NURSERY: VERMICOMPOSTING

SUNDER NURSERY, ENVIRONMENTAL AWARENESS

SUNDER NURSERY, HERITAGE AWARENESS

SUNDER NURSERY, ORGANIC & LIFESTYLE MARKET