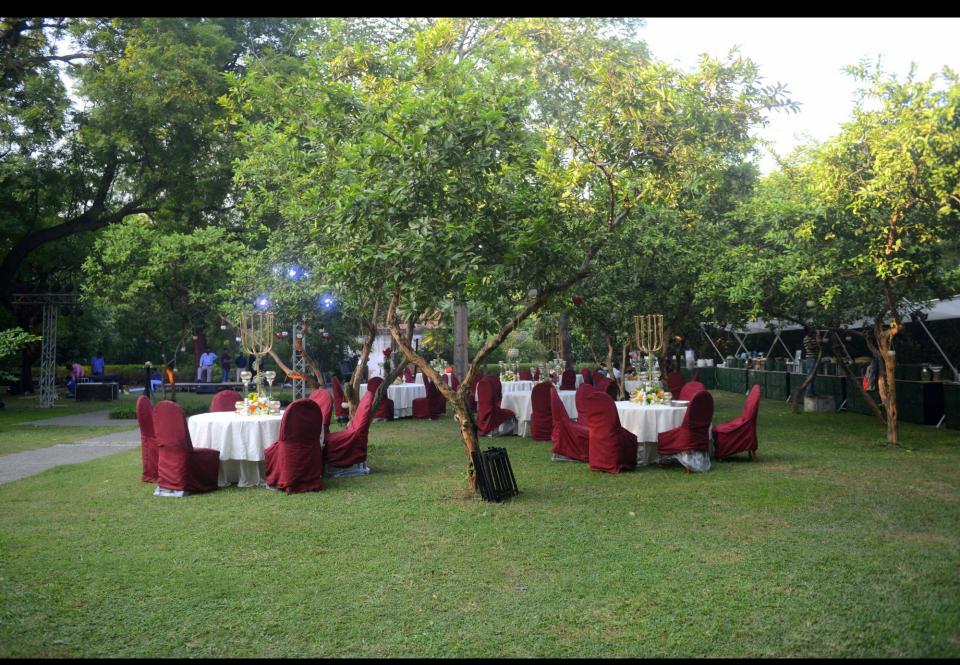

#### Sunder Nursery PICNIC PARK ZONE (B)

Area: 5,000 SQ.M

1

ROLIANA- THE BENAR

Areas around the Venue