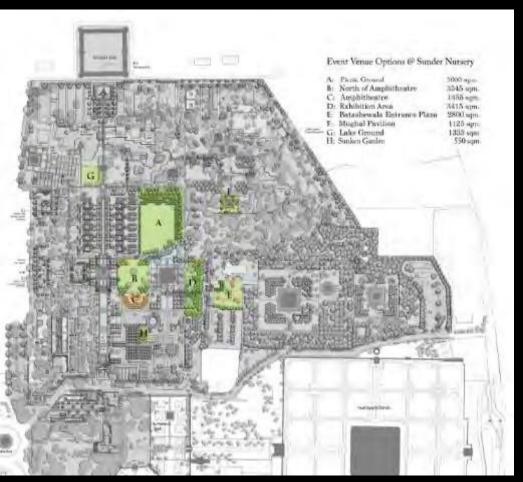

### **EVENT VENUE OPTIONS @ SUNDER NURSERY**

| A: Garden Amphitheatre         | 1455 sqm  |
|--------------------------------|-----------|
| B: Picnic Park Zone            | 5000 sqm. |
| C: Exhibition Area             | 3415 sqm. |
| D: North of Amphitheatre       | 3300 sqm. |
| E: Market Plaza                | 2800 sqm. |
| F: Lawn West of Playhouse Area | 2000 sqm. |
| G: Lake Side Lawn              | 1335 sqm. |
| H: Mughal Pavilion Garden      | 1125 sqm. |
| I : Sunken Garden              | 550 sqm.  |
| J : Birthday Party Lawn        | 1200 sqm. |
|                                |           |