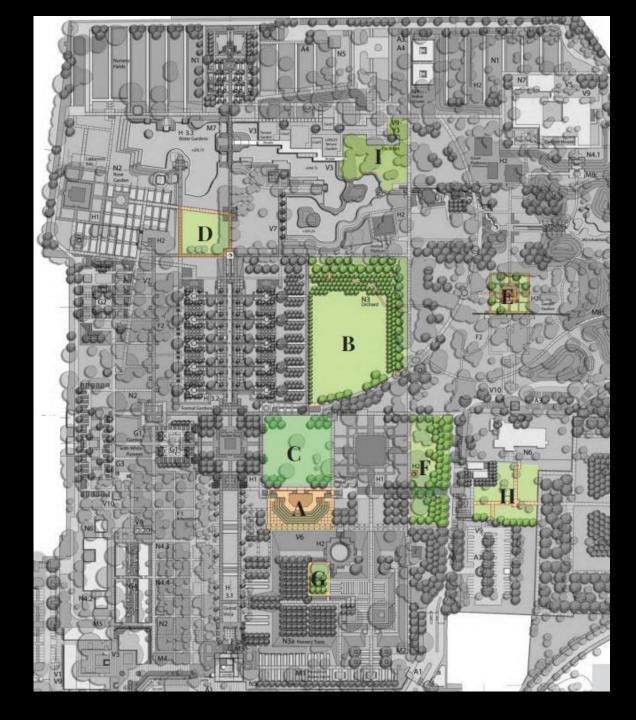

### **EVENT VENUE OPTIONS @ SUNDER NURSERY**

| A: Garden Amphitheatre         | 1455 sqm  |
|--------------------------------|-----------|
| B: Picnic Park Zone            | 5000 sqm. |
| C: Exhibition Area             | 3415 sqm. |
| D: North of Amphitheatre       | 3300 sqm. |
| E: Market Plaza                | 2800 sqm. |
| F: Lawn West of Playhouse Area | 2000 sqm. |
| G: Lake Side Lawn              | 1335 sqm. |
| H: Mughal Pavilion Garden      | 1125 sqm. |
| I : Sunken Garden              | 550 sqm.  |
| J : Birthday Party Lawn        | 1200 sqm. |
|                                |           |