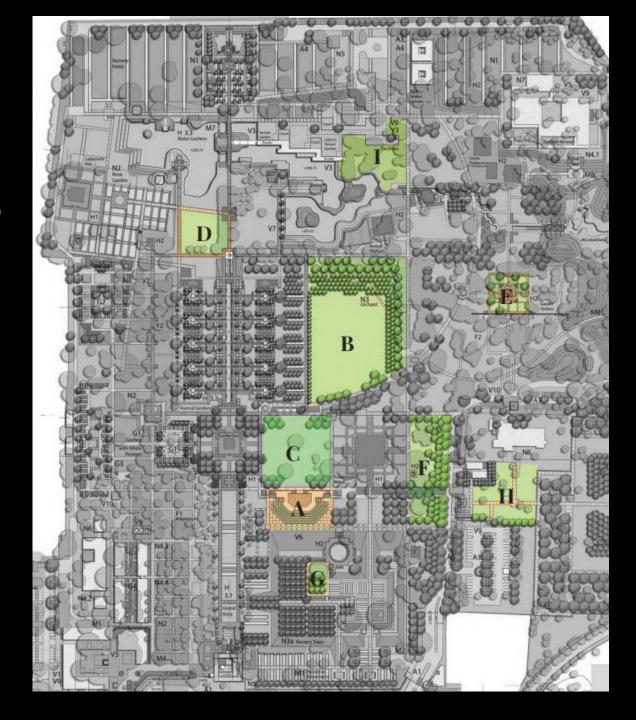

### **EVENT VENUE OPTIONS @ SUNDER NURSERY**

| A: Garden Amphitheatre         | 1455 sqm  |
|--------------------------------|-----------|
| B: Picnic Park Zone            | 5000 sqm. |
| C: Exhibition Area             | 3415 sqm. |
| D: North of Amphitheatre       | 3300 sqm. |
| E: Market Plaza                | 2800 sqm. |
| F: Lawn West of Playhouse Area | 2000 sqm. |
| G: Lake Side Lawn              | 1335 sqm. |
| H: Mughal Pavilion Garden      | 1125 sqm. |
| I : Sunken Garden              | 550 sqm.  |
| J : Birthday Party Lawn        | 1200 sqm. |
|                                |           |