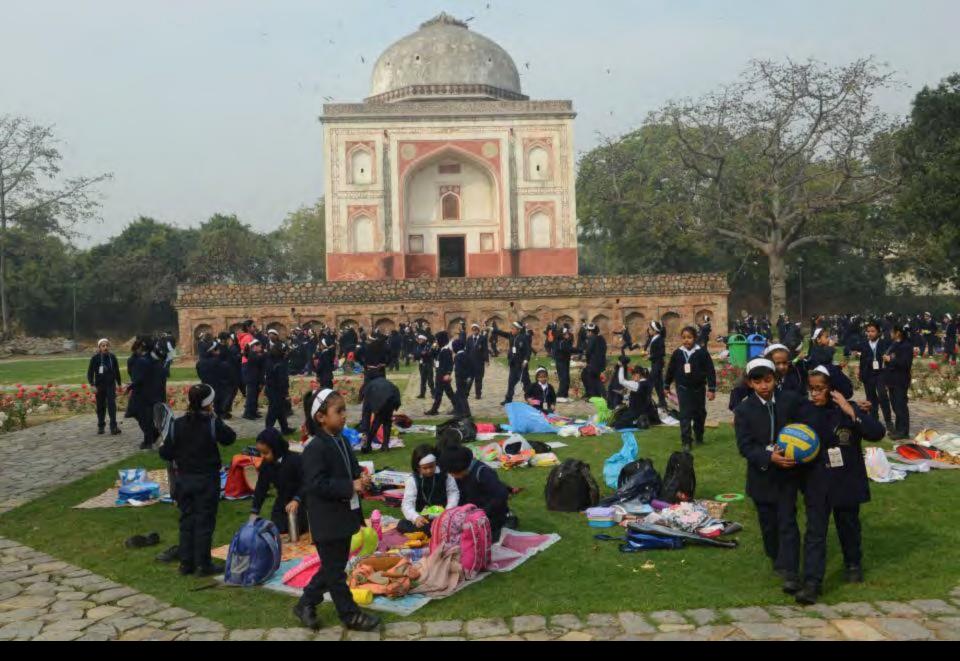

## NATURE AND HERITAGE <u>© SUNDER NURSERY</u>

SUNDER NURSERY Delhi's Heritage Park

SUNDER NURSERY Gardens of Delight

280 Native Tree Species

4200 Trees mapped on GIS

20,000 Saplings planted

30 Acres of Biodiversity Zone created

### **REGULAR EVENTS OSUNDER NURSERY**

SUNDER NURSERY, ENVIRONMENTAL AWARENESS

SUNDER NURSERY: VERMICOMPOSTING

SUNDER NURSERY, ENVIRONMENTAL AWARENESS

SUNDER NURSERY, HERITAGE AWARENESS

SUNDER NURSERY, ORGANIC & LIFESTYLE MARKET