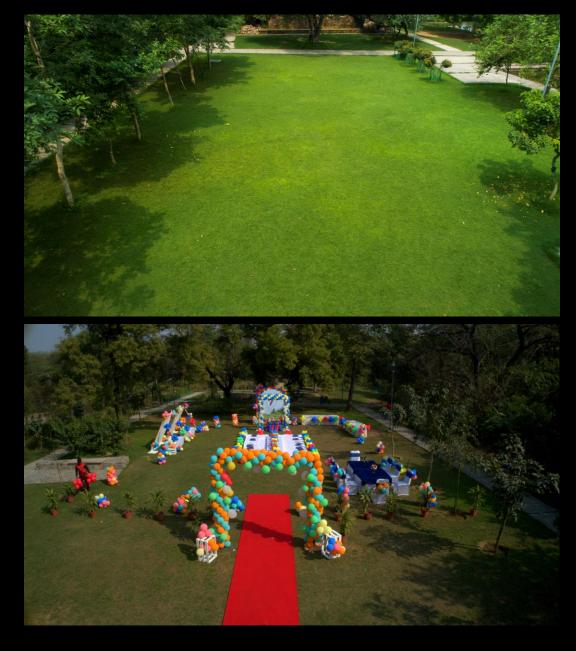

Sunder Nursery CHILDREN'S BIRTHDAY PARTY LAWN (H) Area 1200 SQ.M

Rs 15,000 + GST

Previous events at the Venue