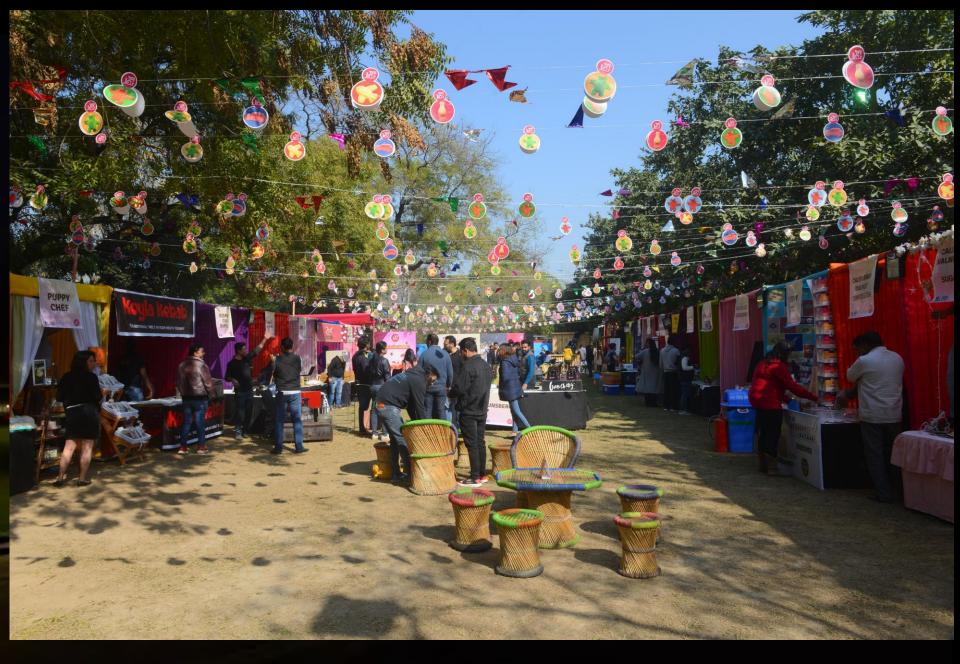

aunches
Storytelling / Dastangoi
Dance Performances
Theatre
Film screening
Book Launches
Street performance (

Magician / acrobats / puppet

#### USP:

Sitting amidst two world heritage sites and amongst a 17<sup>th</sup> century Mughal Lotus pond, the Garden Amphitheatre is approaced through a series of flower beds and well-manicured lawn. The picturesque setting with its sensitive landscaping and serene environment provides the visitor a slice of Delhi's history and green calm. The Amphitheatre has attached Greenrooms

### Sunder Nursery **AMPHITHEATRE**













#### Sunder Nursery PICNIC PARK ZONE (B)

Area: 5,000 SQ.M







1

ROLIANA- THE BENAR





Areas around the Venue

# 03

Sunder Nursery **EXHIBITION AREA (F)** Area: 3,415 SQ.M









Sunder Nursery EXHIBITION AREA (D)



#### 16<sup>th</sup> century World Heritage Site of Sunderwala Mahal

and the summinum and the second

Areas around the Venue

## 04

#### Sunder Nursery LAWN NORTH OF AMPHITHEATRE (C)

Area: 3300 sqm.





### Lawn North of Amphitheatre

ø

100







Areas around the Venue

## 05

Sunder Nursery MARKET PLAZA (H)

Area: 2,800 SQ.M







Sunder Nursery MARKET PLAZA







Areas around the Venue



#### Areas around the Venue

# 06

#### Sunder Nursery LAWN WEST OF PLAYHOUSE AREA (I)

Area: 2,000 SQ.M









Sunder Nursery LAKE SIDE LAWN (D) Area: 1,335 SQ.M



















Areas around the Venue

## 08

Sunder Nursery MUGHAL PAVILION GARDEN (E)

Area: 1,125 SQ.M





Sunder Nursery MUGHAL PAVILION

All 27 Sugar



Previous events at the Venue



#### Previous events at the Venue