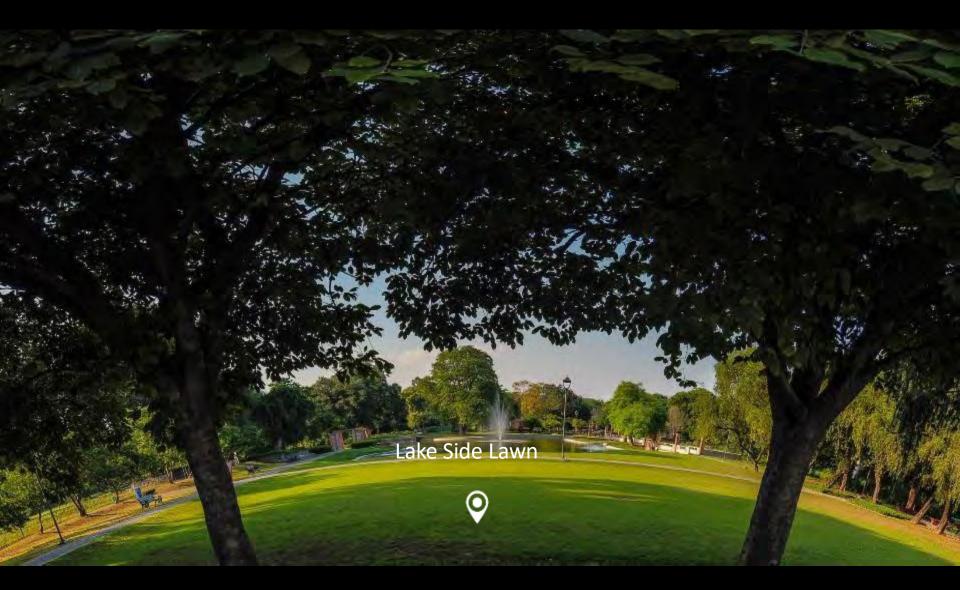

#### Sunder Nursery LAWN WEST OF PLAYHOUSE AREA (I)

Area: 2,000 SQ.M

Sunder Nursery LAKE SIDE LAWN (D) Area: 1,335 SQ.M

Areas around the Venue