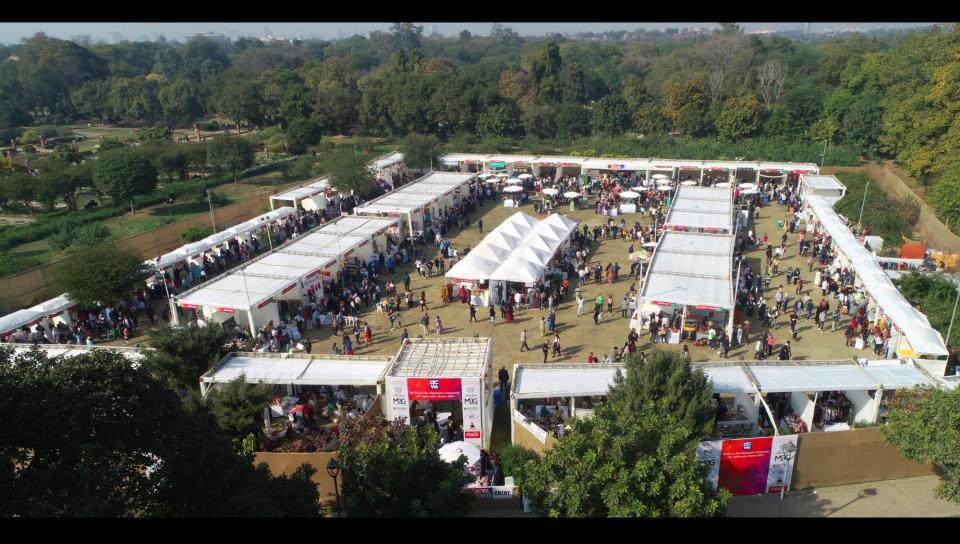

## 05

Sunder Nursery MARKET PLAZA (H)

Area: 2,800 SQ.M

Sunder Nursery MARKET PLAZA

Areas around the Venue

#### Previous events at the Venue

Areas around the Venue