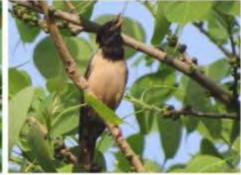

EA (I)

Area: 2,000 SQ.M









Sunder Nursery LAKE SIDE LAWN (D) Area: 1,335 SQ.M



















Areas around the Venue

## 08

Sunder Nursery MUGHAL PAVILION GARDEN (E)

Area: 1,125 SQ.M





Sunder Nursery MUGHAL PAVILION

All 27 Sugar



Previous events at the Venue



#### Previous events at the Venue



Areas around the Venue

# 09

Sunder Nursery
SUNKEN GARDEN (G)

Area 550 SQ.M









Previous events at the Venue



Previous events at the Venue



Areas around the Venue



Areas around the Venue

10

Sunder Nursery CHILDREN'S BIRTHDAY PARTY LAWN (H) Area 1200 SQ.M

Rs 15,000 + GST





Previous events at the Venue

## NATURE AND HERITAGE <u>© SUNDER NURSERY</u>



SUNDER NURSERY Delhi's Heritage Park



SUNDER NURSERY Gardens of Delight









































280 Native Tree Species

4200 Trees mapped on GIS

20,000 Saplings planted

30 Acres of Biodiversity Zone created

> 80 Bird Species

36 Butterfly Species



### **REGULAR EVENTS OSUNDER NURSERY**

















SUNDER NURSERY, ENVIRONMENTAL AWARENESS



SUNDER NURSERY: VERMICOMPOSTING



SUNDER NURSERY, ENVIRONMENTAL AWARENESS



SUNDER NURSERY, HERITAGE AWARENESS



SUNDER NURSERY, ORGANIC & LIFESTYLE MARKET



SUNDER NURSERY, URBAN FARMING











### **CONTACT INFORMATION:**

Email: info@sundernursery.org

Phone number: 011-40700700 Address: Government Sunder Nursery, Nizamuddin, New Delhi - 110013