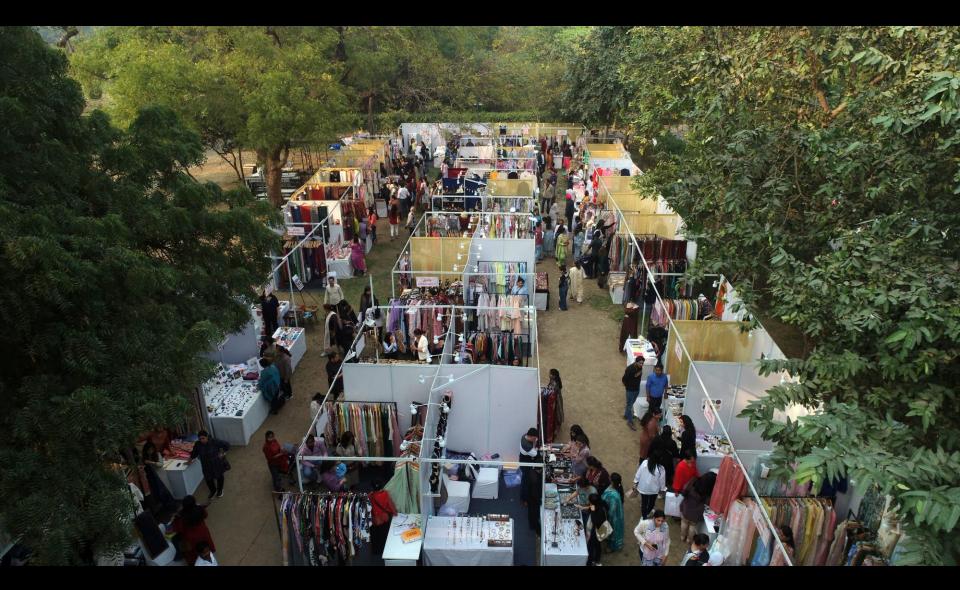

sical and Jazz
Sufi evenings
Product Launches
Storytelling / Dastangoi
Dance Performances
Theatre
Film screening
Book Launches
Street performance (

Magician / acrobats / puppet

#### USP:

Sitting amidst two world heritage sites and amongst a 17<sup>th</sup> century Mughal Lotus pond, the Garden Amphitheatre is approaced through a series of flower beds and well-manicured lawn. The picturesque setting with its sensitive landscaping and serene environment provides the visitor a slice of Delhi's history and green calm. The Amphitheatre has attached Greenrooms

### Sunder Nursery **AMPHITHEATRE**













#### Sunder Nursery PICNIC PARK ZONE (B)

Area: 5,000 SQ.M







1

ROLIANA- THE BENAR





Areas around the Venue

# 03

Sunder Nursery **EXHIBITION AREA (F)** Area: 3,415 SQ.M









Sunder Nursery EXHIBITION AREA (D)



#### 16<sup>th</sup> century World Heritage Site of Sunderwala Mahal

and the summinum and the second

Areas around the Venue

## 04

#### Sunder Nursery LAWN NORTH OF AMPHITHEATRE (C)

Area: 3300 sqm.





### Lawn North of Amphitheatre

ø

100







Areas around the Venue

## 05

Sunder Nursery MARKET PLAZA (H)

Area: 2,800 SQ.M







Sunder Nursery MARKET PLAZA







Areas around the Venue



#### Areas around the Venue

# 06

#### Sunder Nursery LAWN WEST OF PLAYHOUSE AREA (I)

Area: 2,000 SQ.M









Sunder Nursery LAKE SIDE LAWN (D) Area: 1,335 SQ.M



















Areas around the Venue

## 08

Sunder Nursery MUGHAL PAVILION GARDEN (E)

Area: 1,125 SQ.M





Sunder Nursery MUGHAL PAVILION

All 27 Sugar



Previous events at the Venue