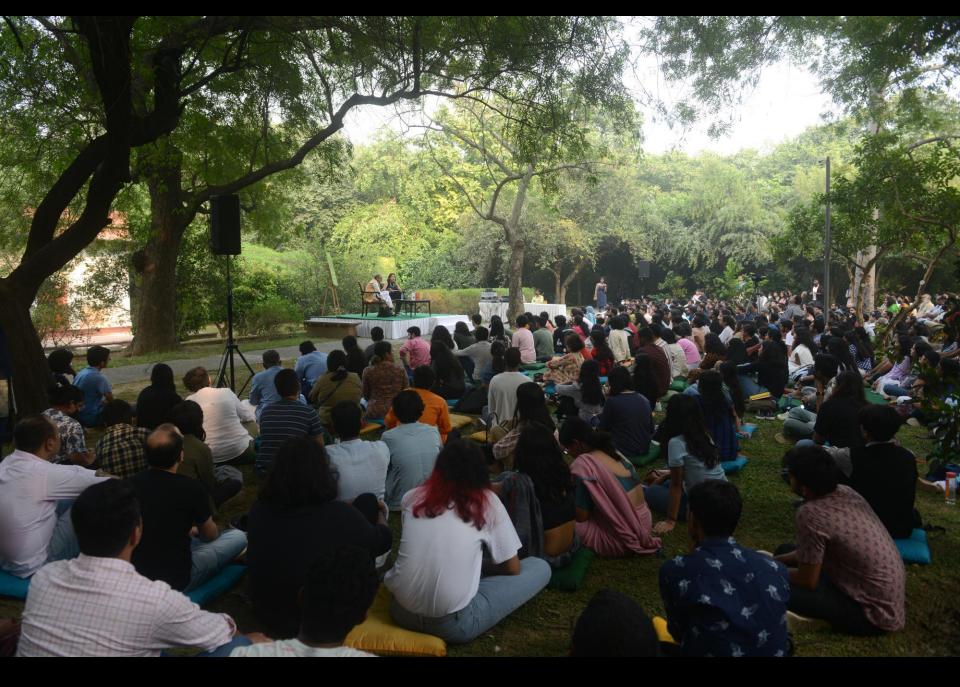

## 01

Sunder Nursery GARDENAMPHITHEATRE (A)

Area: 1455 SQ.M

#### <u>Events:</u>

Cultural events
Music performances like
Qawwali, Ghazal, Hindustani
classical and Jazz
Sufi evenings
Product Launches
Storytelling / Dastangoi
Dance Performances
Theatre
Film screening
Book Launches
Street performance (

#### USP:

Sitting amidst two world heritage sites and amongst a 17<sup>th</sup> century Mughal Lotus pond, the Garden Amphitheatre is approaced through a series of flower beds and well-manicured lawn. The picturesque setting with its sensitive landscaping and serene environment provides the visitor a slice of Delhi's history and green calm. The Amphitheatre has attached Greenrooms