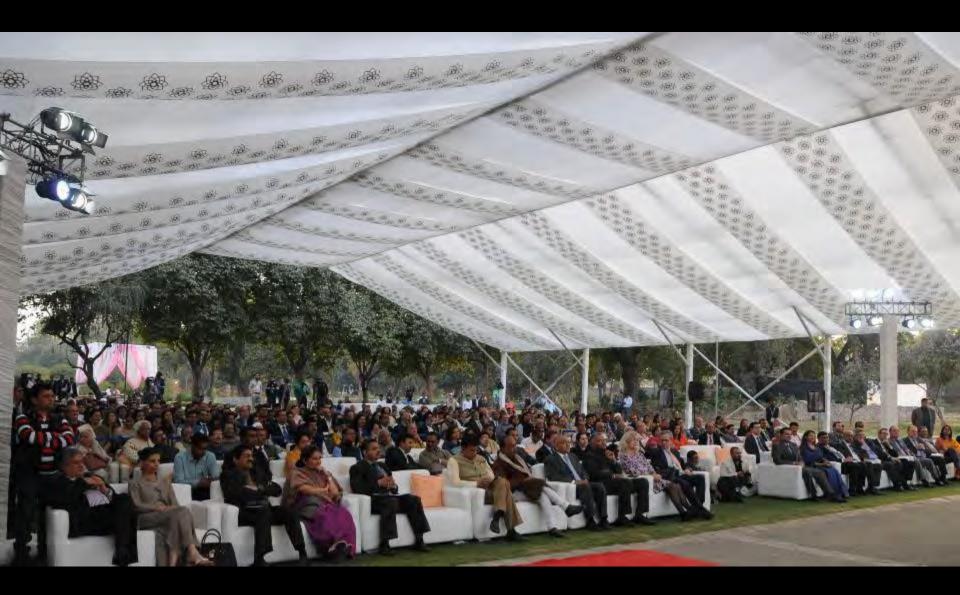

## 01

Sunder Nursery GARDENAMPHITHEATRE (A)

Area: 1455 SQ.M

#### USP:

Sitting amidst two world heritage sites and amongst a 17<sup>th</sup> century Mughal Lotus pond, the Garden Amphitheatre is approaced through a series of flower beds and well-manicured lawn. The picturesque setting with its sensitive landscaping and serene environment provides the visitor a slice of Delhi's history and green calm. The Amphitheatre has attached Greenrooms