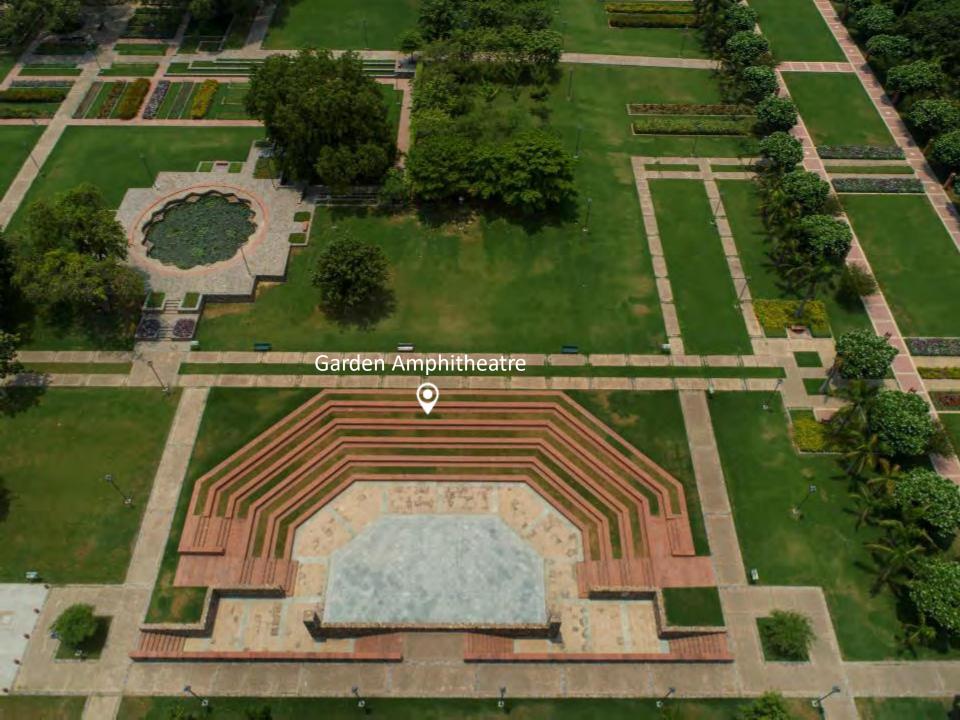

## 01

Sunder Nursery GARDENAMPHITHEATRE (A)

Area: 1455 SQ.M

#### USP:

Sitting amidst two world heritage sites and amongst a 17<sup>th</sup> century Mughal Lotus pond, the Garden Amphitheatre is approaced through a series of flower beds and well-manicured lawn. The picturesque setting with its sensitive landscaping and serene environment provides the visitor a slice of Delhi's history and green calm. The Amphitheatre has attached Greenrooms