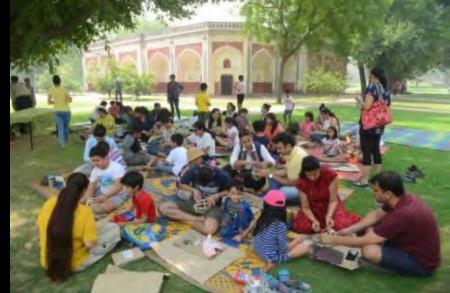

#### Sunder Nursery PICNIC PARK ZONE (B)

Area: 5,000 SQ.M

1

ROLIANA- THE BENAR

Areas around the Venue