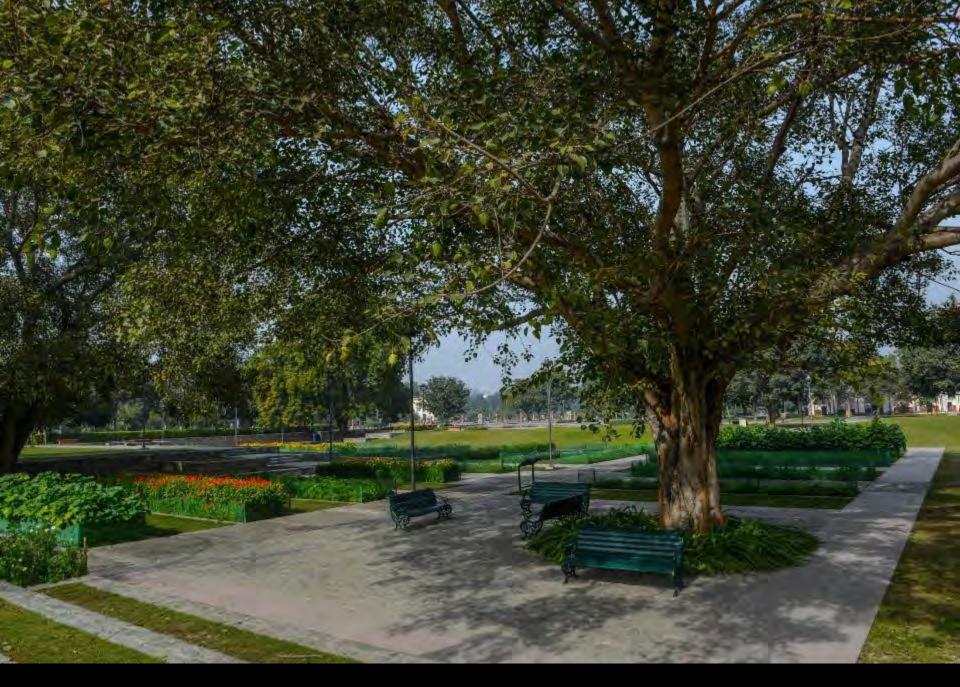

#### Sunder Nursery LAWN NORTH OF AMPHITHEATRE (C)

Area: 3300 sqm.

### Lawn North of Amphitheatre

ø

100

Areas around the Venue