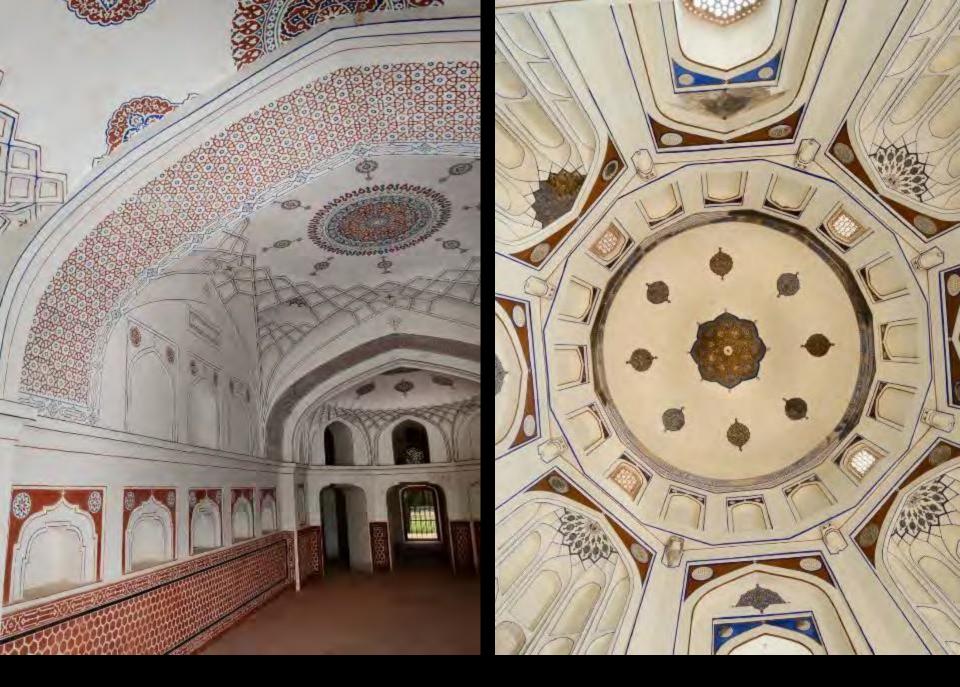

#### USP:

Sitting amidst two world heritage sites and amongst a 17<sup>th</sup> century Mughal Lotus pond, the Garden Amphitheatre is approaced through a series of flower beds and well-manicured lawn. The picturesque setting with its sensitive landscaping and serene environment provides the visitor a slice of Delhi's history and green calm. The Amphitheatre has attached Greenrooms