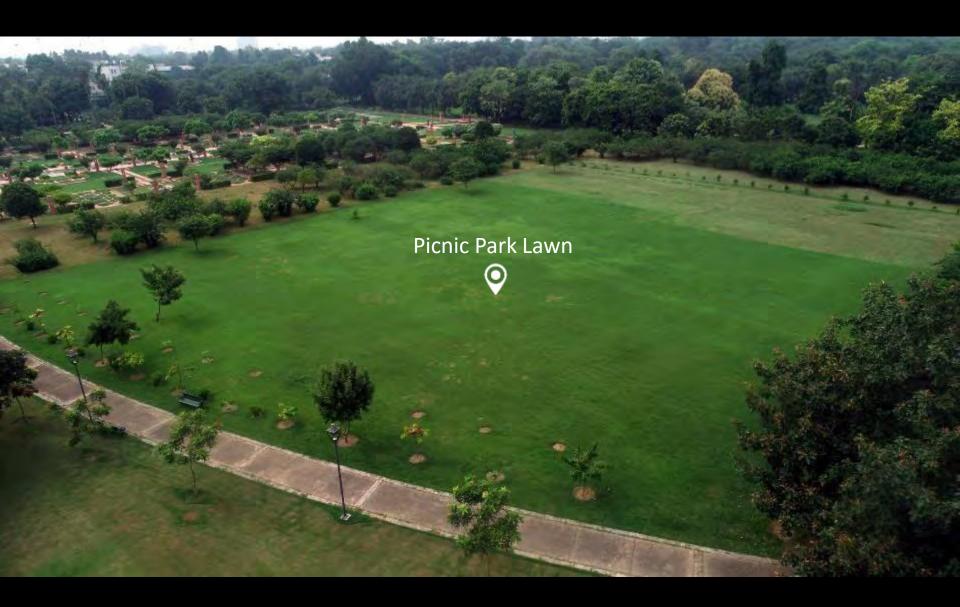

#### Sunder Nursery PICNIC PARK ZONE (B)

Area: 5,000 SQ.M

1

ROLIANA- THE BENAR

Areas around the Venue