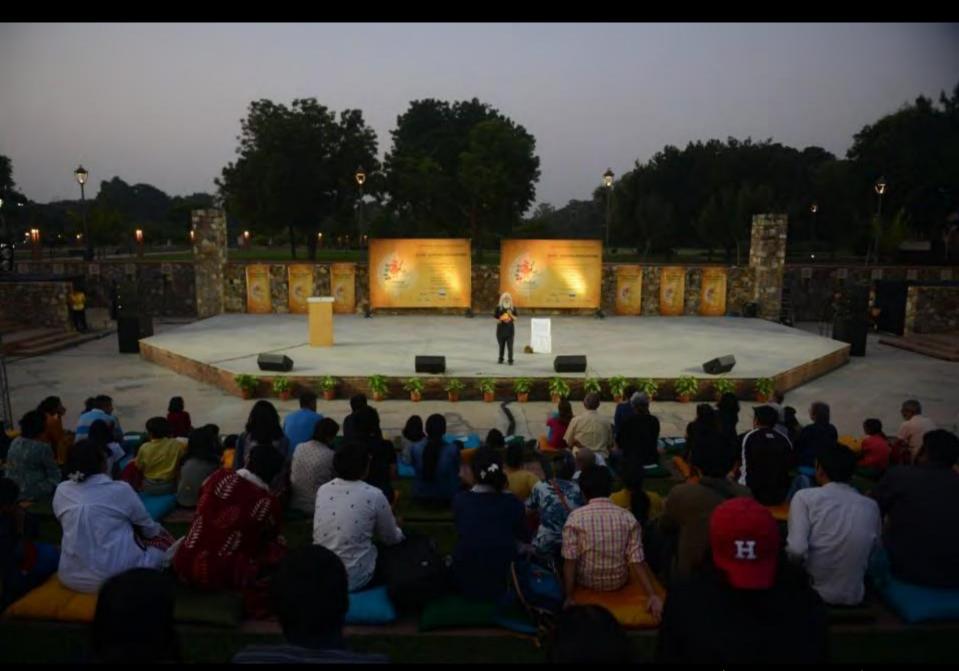

## 01

Sunder Nursery GARDENAMPHITHEATRE (A)

Area: 1455 SQ.M

#### USP:

Sitting amidst two world heritage sites and amongst a 17<sup>th</sup> century Mughal Lotus pond, the Garden Amphitheatre is approaced through a series of flower beds and well-manicured lawn. The picturesque setting with its sensitive landscaping and serene environment provides the visitor a slice of Delhi's history and green calm. The Amphitheatre has attached Greenrooms

### Sunder Nursery **AMPHITHEATRE**