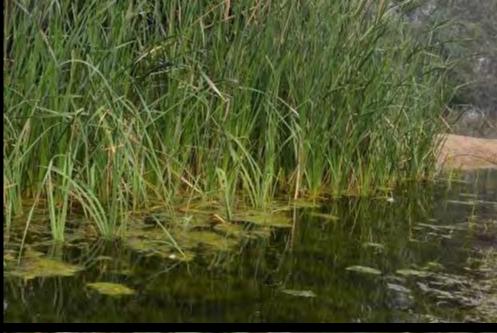

## NATURE AND HERITAGE <u>© SUNDER NURSERY</u>

SUNDER NURSERY Delhi's Heritage Park

SUNDER NURSERY Gardens of Delight

280 Native Tree Species

4200 Trees mapped on GIS

20,000 Saplings planted

30 Acres of Biodiversity Zone created

> 80 Bird Species

36 Butterfly Species