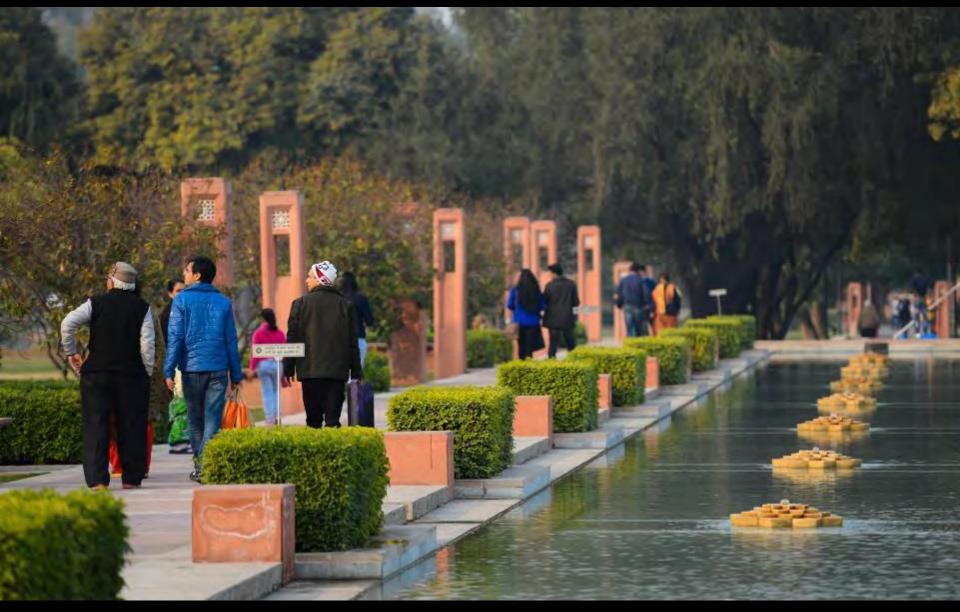

## NATURE AND HERITAGE <u>© SUNDER NURSERY</u>

SUNDER NURSERY Delhi's Heritage Park

SUNDER NURSERY Gardens of Delight

280 Native Tree Species

4200 Trees mapped on GIS

20,000 Saplings planted

30 Acres of Biodiversity Zone created

> 80 Bird Species

36 Butterfly Species