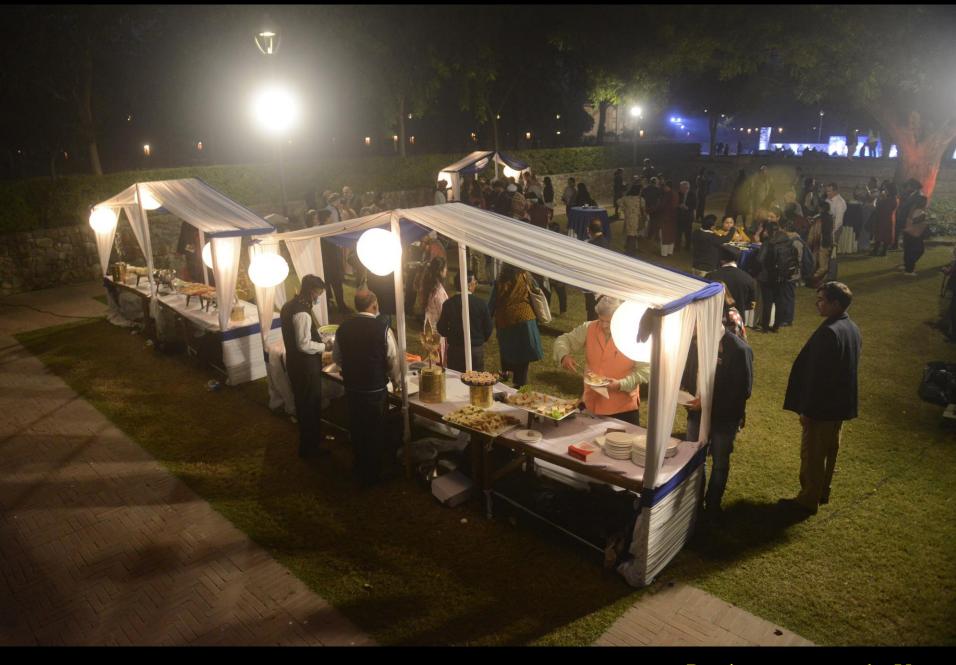

## 08

Sunder Nursery MUGHAL PAVILION GARDEN (E)

Area: 1,125 SQ.M

Sunder Nursery MUGHAL PAVILION

All 27 Sugar

Previous events at the Venue

#### Previous events at the Venue

Areas around the Venue