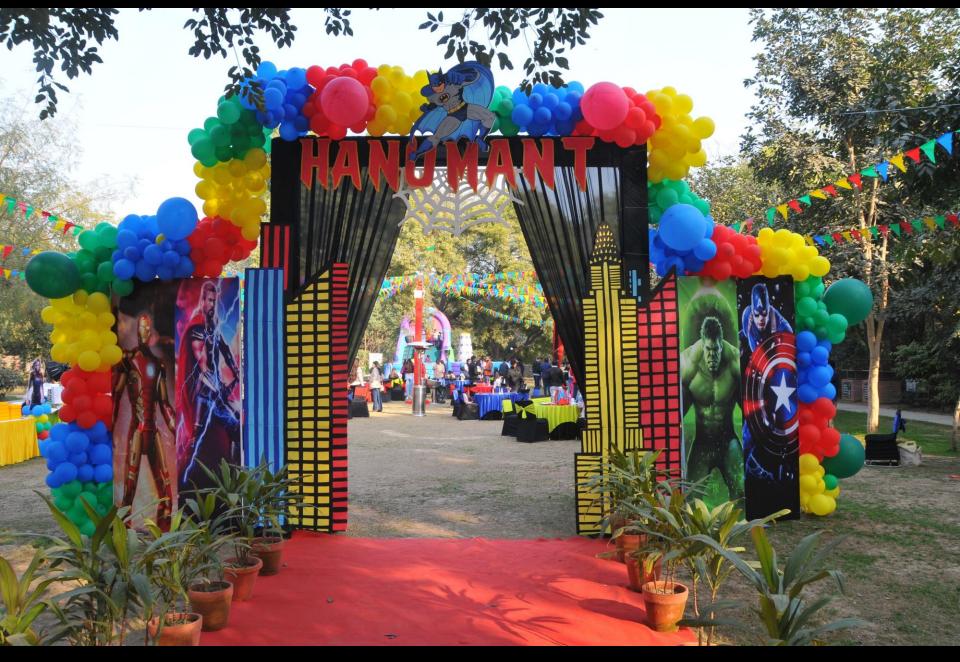

Sunder Nursery CHILDREN'S BIRTHDAY PARTY LAWN (H) Area 1200 SQ.M

Rs 15,000 + GST

Previous events at the Venue