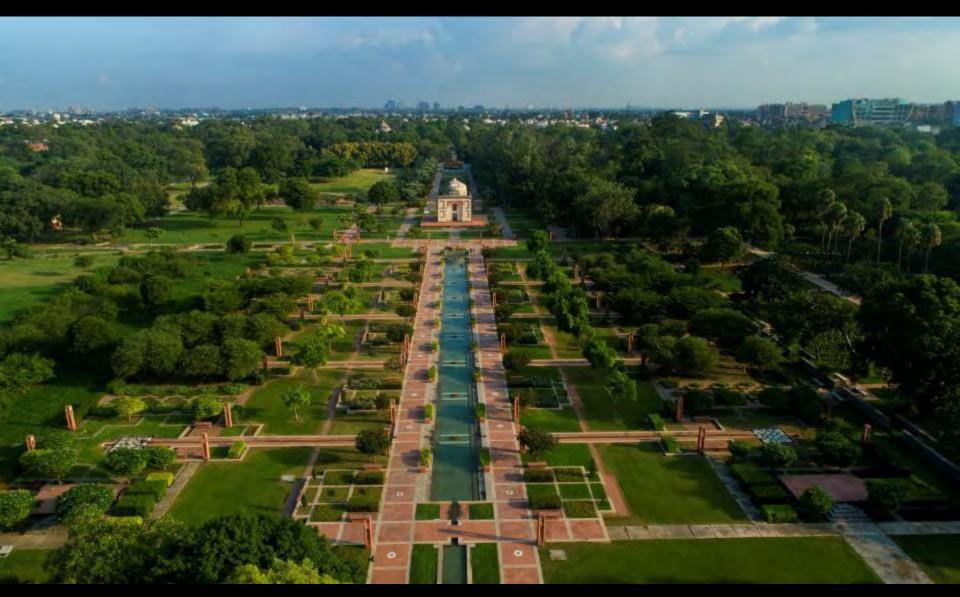

SUNDER NURSERY Delhi's Heritage Park

### **EVENT VENUE OPTIONS @ SUNDER NURSERY**

| A: Garden Amphitheatre         | 1455 sqm  |
|--------------------------------|-----------|
| B: Picnic Park Zone            | 5000 sqm. |
| C: Exhibition Area             | 3415 sqm. |
| D: North of Amphitheatre       | 3300 sqm. |
| E: Market Plaza                | 2800 sqm. |
| F: Lawn West of Playhouse Area | 2000 sqm. |
| G: Lake Side Lawn              | 1335 sqm. |
| H: Mughal Pavilion Garden      | 1125 sqm. |
| I : Sunken Garden              | 550 sqm.  |
| J : Birthday Party Lawn        | 1200 sqm. |
|                                |           |