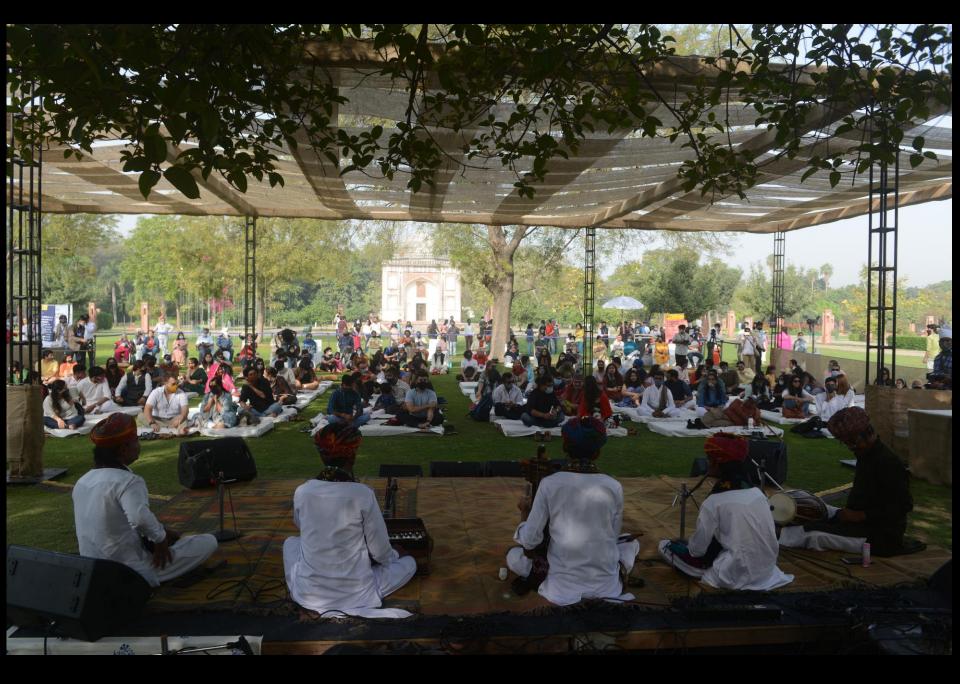

## 01

Sunder Nursery GARDENAMPHITHEATRE (A)

Area: 1455 SQ.M

#### <u>Events:</u>

Cultural events
Music performances like
Qawwali, Ghazal, Hindustani
classical and Jazz
Sufi evenings
Product Launches
Storytelling / Dastangoi
Dance Performances
Theatre
Film screening
Book Launches
Street performance (

#### USP:

Sitting amidst two world heritage sites and amongst a 17<sup>th</sup> century Mughal Lotus pond, the Garden Amphitheatre is approaced through a series of flower beds and well-manicured lawn. The picturesque setting with its sensitive landscaping and serene environment provides the visitor a slice of Delhi's history and green calm. The Amphitheatre has attached Greenrooms

### Sunder Nursery **AMPHITHEATRE**