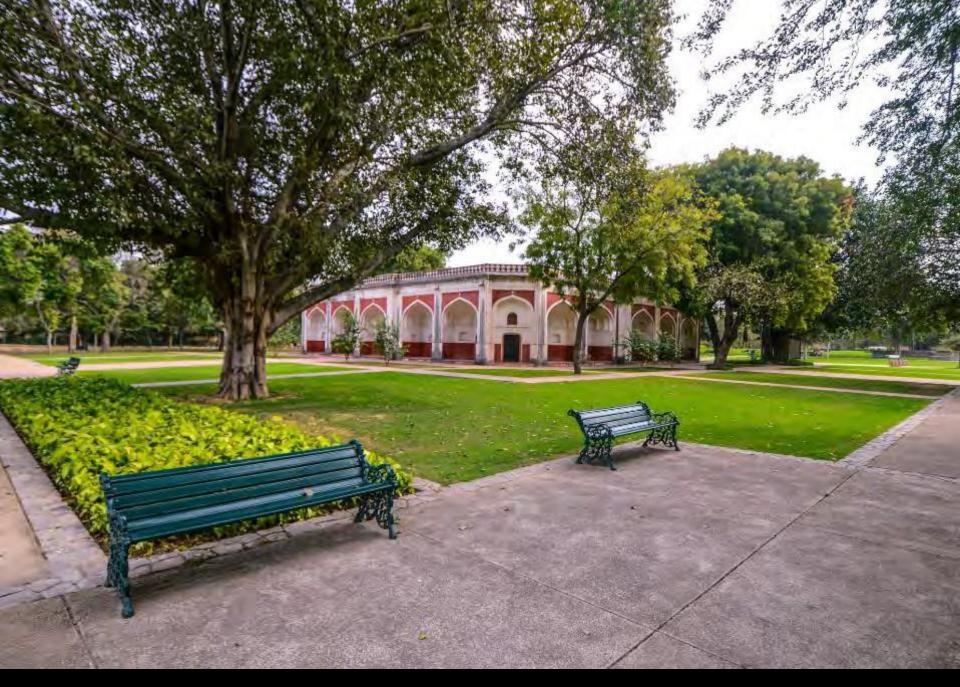

# 03

Sunder Nursery **EXHIBITION AREA (F)** Area: 3,415 SQ.M

Sunder Nursery EXHIBITION AREA (D)

#### 16<sup>th</sup> century World Heritage Site of Sunderwala Mahal

and the summinum and the second

Areas around the Venue