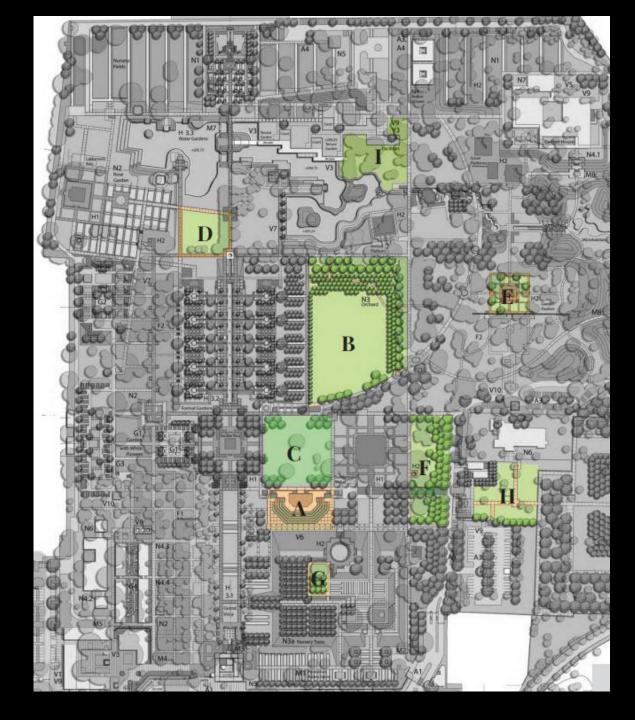

### **EVENT VENUE OPTIONS @ SUNDER NURSERY**

| A: Garden Amphitheatre         | 1455 sqm  |
|--------------------------------|-----------|
| B: Picnic Park Zone            | 5000 sqm. |
| C: Exhibition Area             | 3415 sqm. |
| D: North of Amphitheatre       | 3300 sqm. |
| E: Market Plaza                | 2800 sqm. |
| F: Lawn West of Playhouse Area | 2000 sqm. |
| G: Lake Side Lawn              | 1335 sqm. |
| H: Mughal Pavilion Garden      | 1125 sqm. |
| I : Sunken Garden              | 550 sqm.  |
| J : Birthday Party Lawn        | 1200 sqm. |
|                                |           |