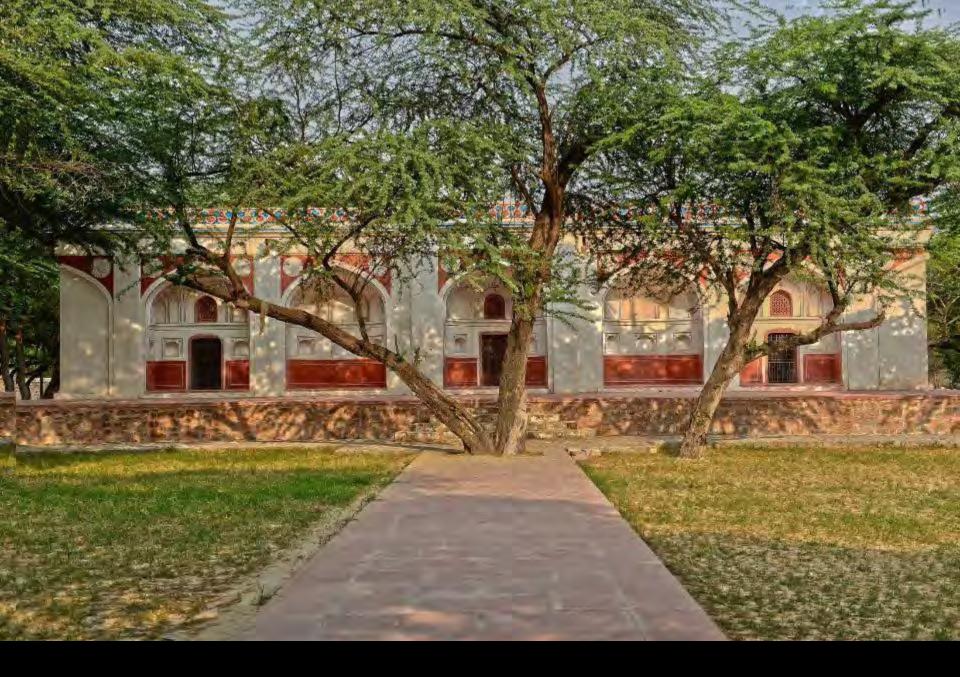

#### 16<sup>th</sup> century World Heritage Site of Sunderwala Mahal

and the summinum and the second

Areas around the Venue